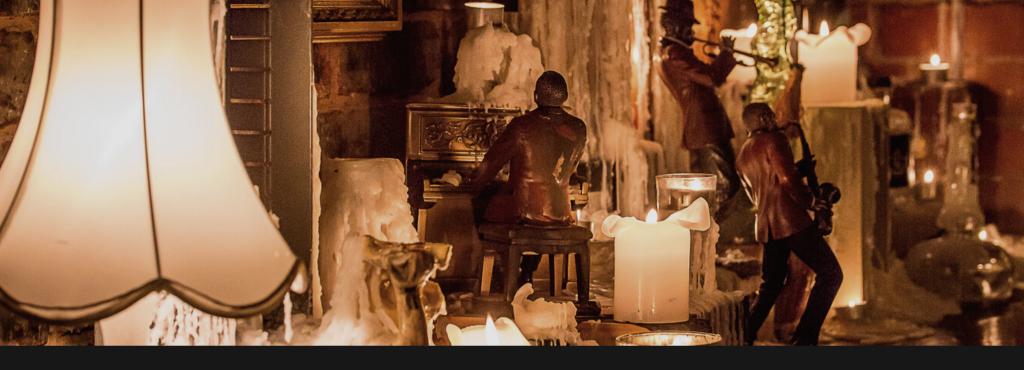

### THE DRIVER LANE EXPERIENCE

Descend into another world far away from the one you know with blues, french inspired bar food, sensational signature cocktails and an impressive wine and spirits list.

Enter via an unmarked door and what waits below will definitely impress.

With exposed brickwork, leather bound booths, low hanging pendants with soft candle light, and a back bar which spans one entire side of the venue, this is a space where comfort is key.