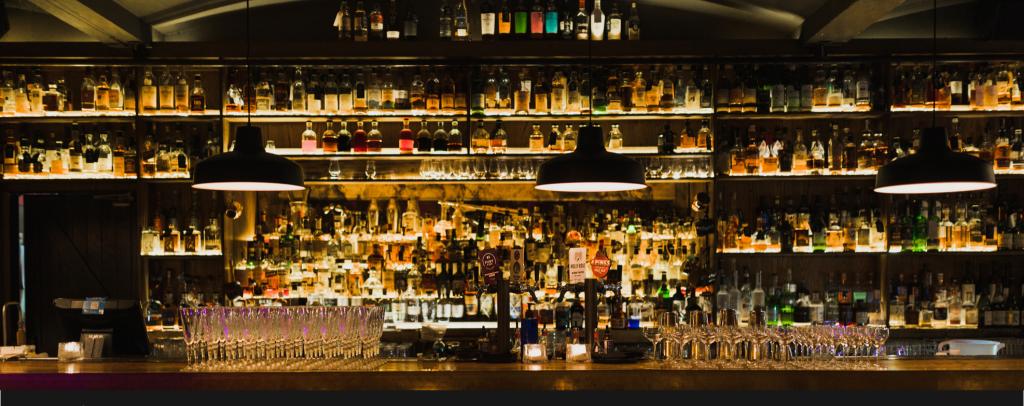

### THE DRIVER LANE EXPERIENCE

Descend into another world far away from the one you know with blues, french inspired bar food, sensational signature cocktails and an impressive wine and spirits list.

Enter via an unmarked door and what waits below will definitely impress.

With exposed brickwork, leather bound booths, low hanging pendants with soft candle light, and a back bar which spans one entire side of the venue, this is a space where comfort is key.