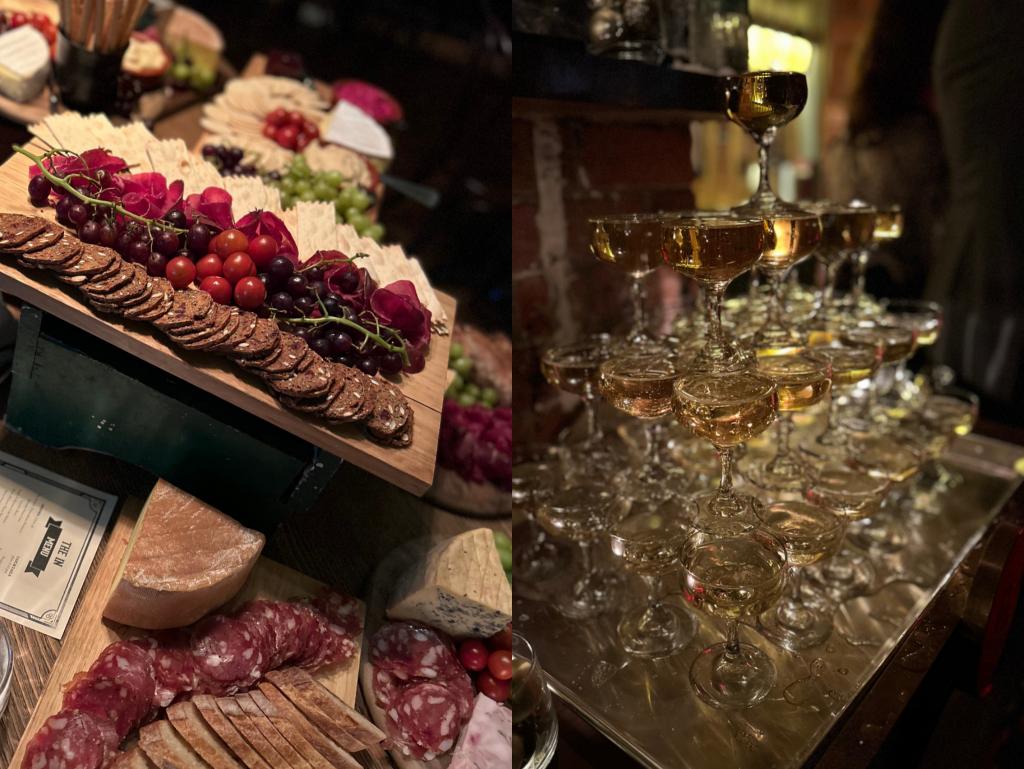

### **ADDITIONALS**

Celebrating your 50th, EOFY or an Engagement party? Surprise your guests with a Champagne Tower, a round of mini cocktails or a cocktail on arrival. Add a grazing table for your corporate event, styling for your engagement party or get a band to have your own personal blues show on the night. Talk to our function manager, and add your personal touch, we look forward to helping you personalise your event.