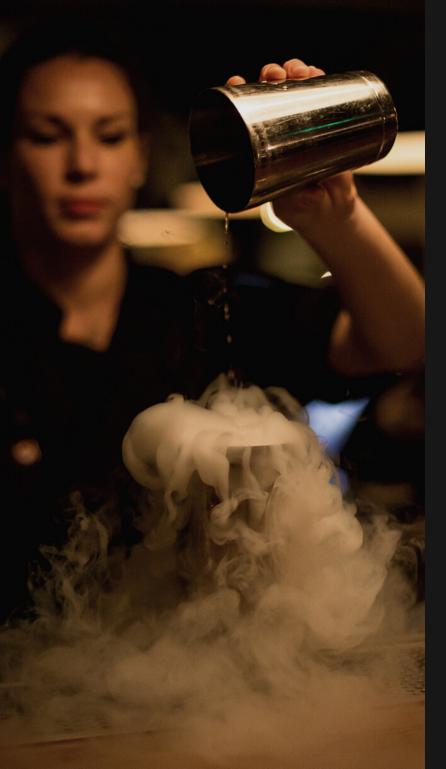

### THE DRIVER LANE EXPERIENCE

Descend into another world far away from the one you know with blues, french inspired bar food, sensational signature cocktails and an impressive wine and spirits list.

Enter via an unmarked door and what waits below will definitely impress.

With exposed brickwork, leather bound booths, low hanging pendants with soft candle light, and a back bar which spans one entire side of the venue, this is a space where comfort is key.