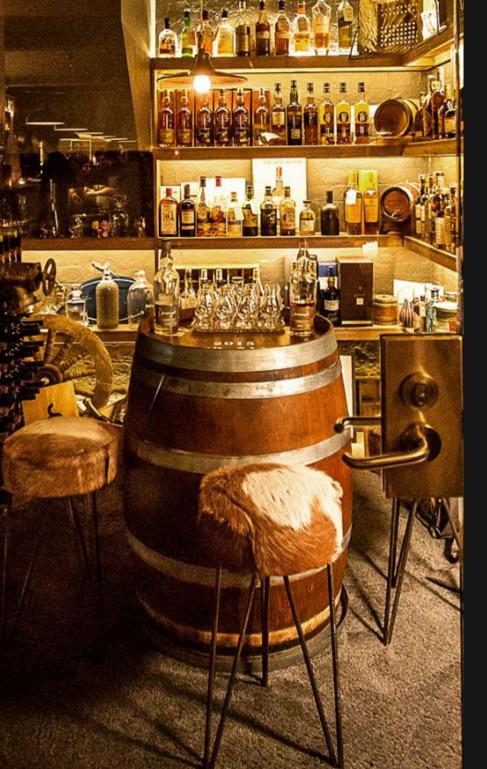

### The Whisky Vault

This intimate space has been specifically designed to host private tastings of our highest quality liquor. Perfect for max 5 people, this space allows an intimate and very private experience where one of our highly trained staff will take you through the liquor of your choosing.

This is not accessible to the public so if you would like to view it on site, please ask one of our staff for a tour of this special space.

Please enquire with our function manager for more details on this space.